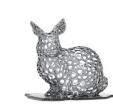

#### Part No. 0308060 1000ML Is our classic WANHAO Natural color.It's unpigmente

**CLEAR** 

< 0.2%

75D

3.3%

@25

423mJ/cm<sup>2</sup>

@20 : 90CP

:1.1g/cm<sup>3</sup>

Natural color.It's unpigmented resin, and is a clear color with light yellow.It's the go to resin color for thousands of 3D printers worldwide. Can't risk getting caught outh here with a missed color choice? Go clear!