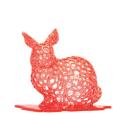

# RED Part No.0308063

**1000ML** Transparent RED resin is an extremely awesome polymer for many reasons.

0000

## RED Part No.0308093 500ML

Transparent RED resin is an extremely awesome polymer for many reasons.

CLEAR

250ML

Go clear!

**YELLOW** 

250ML

Part No. 0308082

#### RED Part No.0308085 250ML

Transparent RED resin is an extremely awesome polymer for many reasons.

SAFETY: For additional information please see the Material Safety Data Sheet.

STORAGE: Store in a tightly closed, opaque container in a properly vented storage area under dry conditions away from heat, sparks, and open flames. Shelf-life is 12 months from receipt.