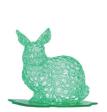

#### GREEN Part No.0308061 1000ML

This bright neon green wanhao Resin is custom suggested to us and ranks as our all time brightest color. Bright neon green, and even brighter and more popping under a UV or black light. Looks cool under blue LED stripes as well!

#### GREEN Part No.0308091 500ML

This bright neon green wanhao Resin is custom suggested to us and ranks as our all time brightest color. Bright neon green, and even brighter and more popping under a UV or black light. Looks cool under blue LED stripes as well!