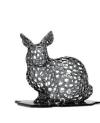

# RED Part No.0308063

**1000ML** Transparent RED resin is an extremely awesome polymer for many reasons.

0000

## RED Part No.0308093 500ML

Transparent RED resin is an extremely awesome polymer for many reasons.

CLEAR

250ML

Go clear!

**YELLOW** 

250ML

Part No. 0308082

#### RED Part No.0308085 250ML

Transparent RED resin is an extremely awesome polymer for many reasons.

SAFETY: For additional information please see the Material Safety Data Sheet.

STORAGE: Store in a tightly closed, opaque container in a properly vented storage area under dry conditions away from heat, sparks, and open flames. Shelf-life is 12 months from receipt.