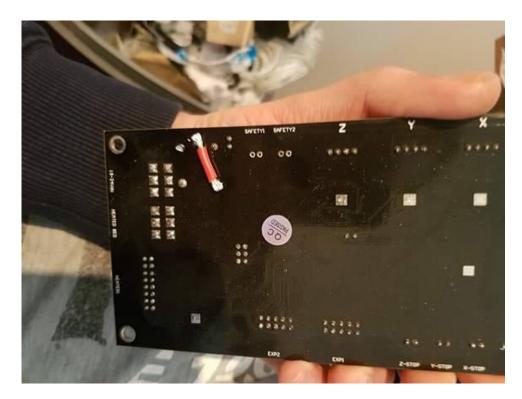

## 4. bypass the 24volt relay:

You need to solder and make a bridge between two spots of the back of D6 controller board to bypass the relay as you see in the picture below: