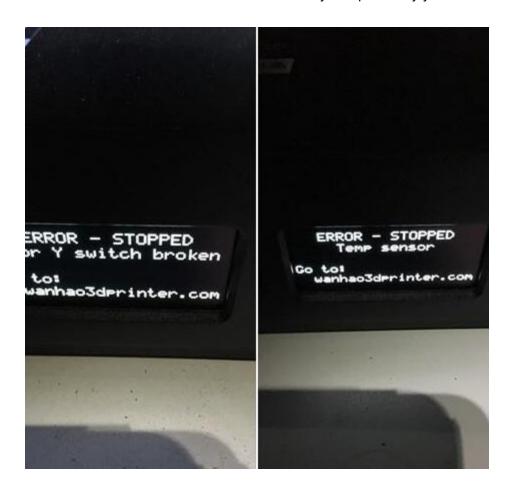

## 1.0 Purpose

Sometime after a while using D6 3D Printer there is a message appears on the screen: X or Y switch broken or Stopped temp sensor. For this matter after check all the connections between board and cables there is only one possibility you need to check.